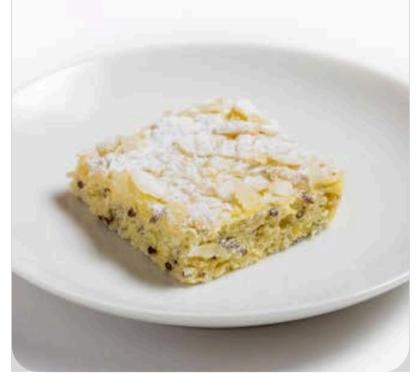

Grapes, Red

Grapefruit Slices

Sweet Melon Slices

Watermelon Slices

Truffle Brownies

Lemon and Almond Cake Bites

English Chocolate Pecan Cake

Whole Meal Cinnamon Pecan Roll