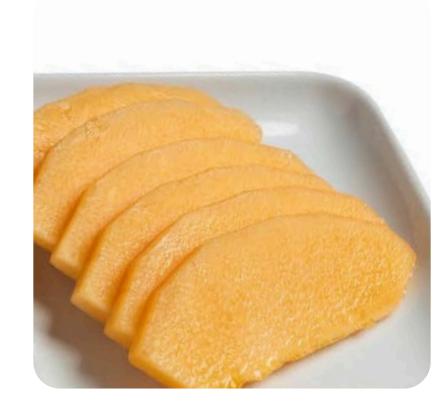

Grapes, Red

Grapefruit Slices

Sweet Melon Slices

Watermelon Slices

Truffle Brownies

Lemon and Almond Cake Bites

English Chocolate Pecan Cake

Whole Meal Cinnamon Pecan Roll